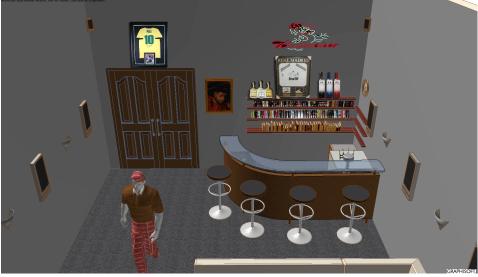

## **ARCHICAD EDUCATIONAL VERSION**

|                  | STEVENSON HIGH SCHOOL<br>TECHNOLOGY EDUCATION DEPARTMENT<br>TECHNICAL DRAWING PROGRAM<br>ADVANCED TECHNICAL DRAWING |              |          | ' NAME<br>ADDRESS |             | Green House Design<br>1709 S. Rainbow Rd.<br>San Diego, California, 91901 |  |
|------------------|---------------------------------------------------------------------------------------------------------------------|--------------|----------|-------------------|-------------|---------------------------------------------------------------------------|--|
| School of Design |                                                                                                                     | MAX GONZALEZ | 10/19/10 | FULL              | PAGE 1 of 1 |                                                                           |  |