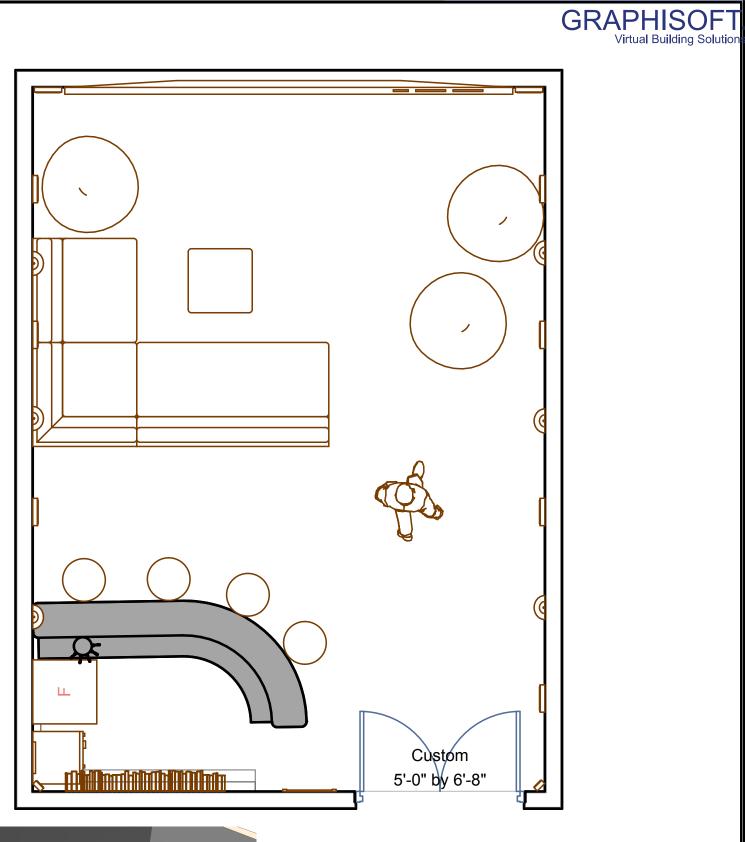

## **ARCHICAD EDUCATIONAL VERSION**

|                  | STEVENSON HIGH SCHOOL<br>TECHNOLOGY EDUCATION DEPARTMENT<br>TECHNICAL DRAWING PROGRAM<br>ADVANCED TECHNICAL DRAWING |              |          | ' NAME<br>ADDRESS |             | Green House Design<br>1709 S. Rainbow Rd.<br>San Diego, California, 91901 |  |
|------------------|---------------------------------------------------------------------------------------------------------------------|--------------|----------|-------------------|-------------|---------------------------------------------------------------------------|--|
| School of Design |                                                                                                                     | MAX GONZALEZ | 10/19/10 | FULL              | PAGE 1 of 1 |                                                                           |  |