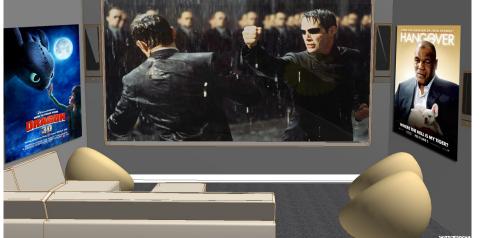

## **ARCHICAD EDUCATIONAL VERSION**

|                  | STEVENSON HIGH SCHOOL<br>TECHNOLOGY EDUCATION DEPARTMENT<br>TECHNICAL DRAWING PROGRAM<br>ADVANCED TECHNICAL DRAWING |              |          | ' NAME<br>ADDRESS |             | Green House Design<br>1709 S. Rainbow Rd.<br>San Diego, California, 91901 |  |
|------------------|---------------------------------------------------------------------------------------------------------------------|--------------|----------|-------------------|-------------|---------------------------------------------------------------------------|--|
| School of Design |                                                                                                                     | MAX GONZALEZ | 10/19/10 | FULL              | PAGE 1 of 1 |                                                                           |  |